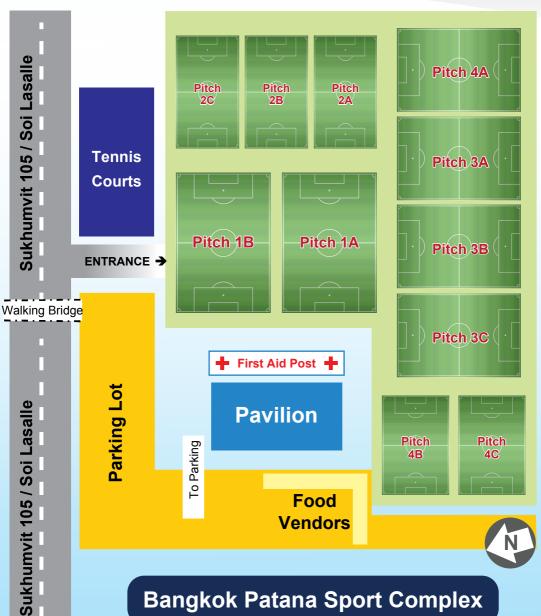

| Group A BSL Cruzeiro Chiang Kham SFA RED FC JSSL 1 Traill  Group B BSS Harrow JSSL 2 BISP Cruzeiro SENSE MBF | Group A SENSE JSSL 1 BISP Cruzeiro Spirit FC Traill  Group B RED FC BSL JSSL 2 JSSL 3 PKFC | Group A BISP Cruzeiro Jakarta Dragons Headstart Panthers BSL CSEP Royal Selangor Club MBF RED FC                                          |  |  |  |



# **BIYFF's** Map of the Pitches



**Bangkok Patana Sport Complex**