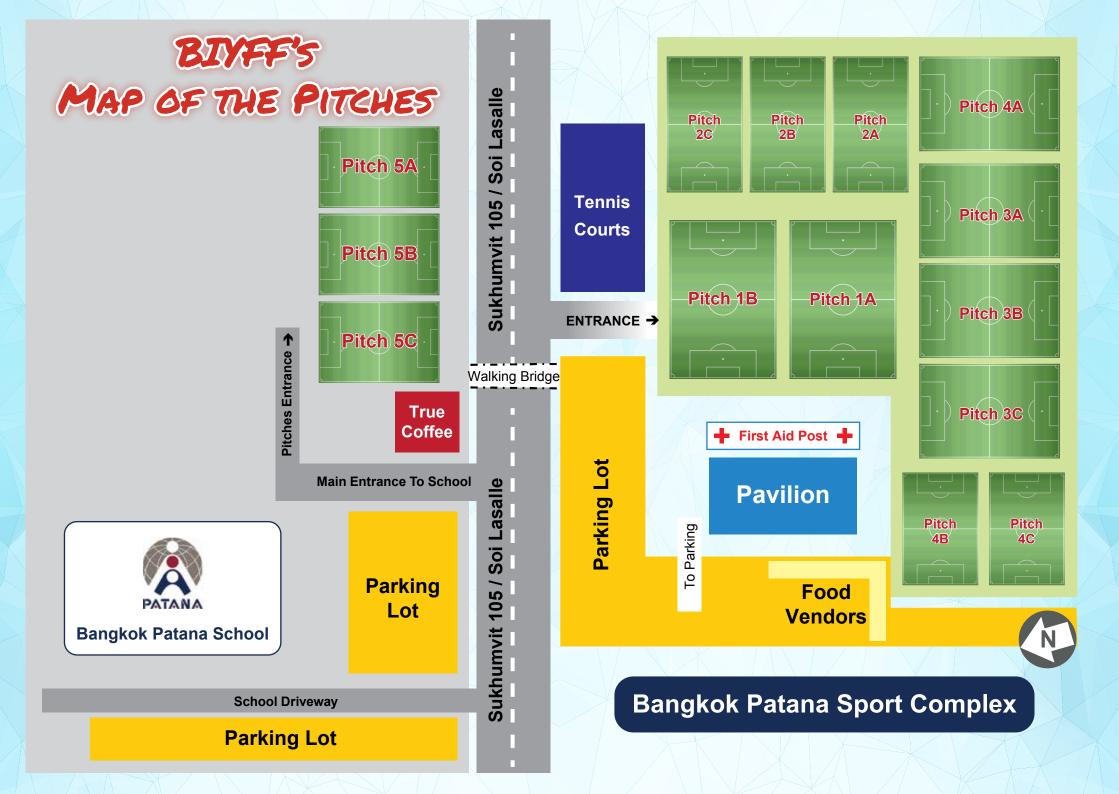

### Saturday • March 4, 2017

| U9                                                                                                               | (Group A) PITCH 5A                                                                                                                                                                                                                             | SCORE | (Group B) PITCH 5B                                                                                                                                                                                                                          | SCORE |
|------------------------------------------------------------------------------------------------------------------|------------------------------------------------------------------------------------------------------------------------------------------------------------------------------------------------------------------------------------------------|-------|---------------------------------------------------------------------------------------------------------------------------------------------------------------------------------------------------------------------------------------------|-------|
| 9:00 AM                                                                                                          | BSS vs. PFA B                                                                                                                                                                                                                                  |       | Harrow vs. BIFC                                                                                                                                                                                                                             |       |
| 9:20 AM                                                                                                          | lam-Suree vs. JSSL Elite                                                                                                                                                                                                                       |       | RED FC vs. Luk E-San                                                                                                                                                                                                                        |       |
| 9:40 AM                                                                                                          | BSL Inter vs. Wittayanont FA                                                                                                                                                                                                                   |       | ESSA Bjorn vs. PFA A                                                                                                                                                                                                                        |       |
| 10:00 AM                                                                                                         | JSSL Elite vs. BSS                                                                                                                                                                                                                             |       | Luk E-San vs. Harrow                                                                                                                                                                                                                        |       |
| 10:20 AM                                                                                                         | PFA B vs. Wittayanont FA                                                                                                                                                                                                                       |       | BIFC vs. PFA A                                                                                                                                                                                                                              |       |
| 10:40 AM                                                                                                         | lam-Suree vs. BSL Inter                                                                                                                                                                                                                        |       | RED FC vs. ESSA Bjorn                                                                                                                                                                                                                       |       |
| 11:00 AM                                                                                                         | BSS vs. Wittayanont FA                                                                                                                                                                                                                         |       | Harrow vs. PFA A                                                                                                                                                                                                                            |       |
| 11:20 AM                                                                                                         | JSSL Elite vs. BSL Inter                                                                                                                                                                                                                       |       | Luk E-San vs. ESSA Bjorn                                                                                                                                                                                                                    |       |
| 11:40 AM                                                                                                         | PFA B vs. lam-Suree                                                                                                                                                                                                                            |       | BIFC vs. RED FC                                                                                                                                                                                                                             |       |
| 12:40 PM                                                                                                         | BSL Inter vs. BSS                                                                                                                                                                                                                              |       | ESSA Bjorn vs. Harrow                                                                                                                                                                                                                       |       |
| 1:00 PM                                                                                                          | Wittayanont FA vs. lam-Suree                                                                                                                                                                                                                   |       | PFA A vs. RED FC                                                                                                                                                                                                                            |       |
| 1:20 PM                                                                                                          | JSSL Elite vs. PFA B                                                                                                                                                                                                                           |       | Luk E-San vs. BIFC                                                                                                                                                                                                                          |       |
| 1:40 PM                                                                                                          | BSS vs. lam-Suree                                                                                                                                                                                                                              |       | Harrow vs. RED FC                                                                                                                                                                                                                           |       |
| 2:00 PM                                                                                                          | BSL Inter vs. PFA B                                                                                                                                                                                                                            |       | ESSA Bjorn vs. BIFC                                                                                                                                                                                                                         |       |
| 2:20 PM                                                                                                          | Wittayanont FA vs. JSSL Elite                                                                                                                                                                                                                  |       | PFA A vs. Luk E-San                                                                                                                                                                                                                         |       |
| U10                                                                                                              | (Group A) PITCH 4B                                                                                                                                                                                                                             | SCORE | (Group B) PITCH 4C                                                                                                                                                                                                                          | SCORE |
|                                                                                                                  |                                                                                                                                                                                                                                                |       |                                                                                                                                                                                                                                             |       |
| 9:00 AM                                                                                                          | JSSL Elite vs. lam-Suree                                                                                                                                                                                                                       |       | AKSIL vs. BSS                                                                                                                                                                                                                               |       |
| 9:00 AM<br>9:20 AM                                                                                               | JSSL Elite vs. lam-Suree<br>iPlay vs. Cuki Japan                                                                                                                                                                                               |       | AKSIL vs. BSS<br>BSL Inter vs. JSSL NG                                                                                                                                                                                                      |       |
|                                                                                                                  |                                                                                                                                                                                                                                                |       |                                                                                                                                                                                                                                             |       |
| 9:20 AM                                                                                                          | iPlay vs. Cuki Japan                                                                                                                                                                                                                           |       | BSL Inter vs. JSSL NG                                                                                                                                                                                                                       |       |
| 9:20 AM<br>9:40 AM                                                                                               | iPlay vs. Cuki Japan<br>DTHH vs. BSL United                                                                                                                                                                                                    |       | BSL Inter vs. JSSL NG<br>RED FC vs. BIS CRUZEIRO                                                                                                                                                                                            |       |
| 9:20 AM<br>9:40 AM<br>10:00 AM                                                                                   | iPlay vs. Cuki Japan<br>DTHH vs. BSL United<br>Cuki Japan vs. JSSL Elite                                                                                                                                                                       |       | BSL Inter vs. JSSL NG<br>RED FC vs. BIS CRUZEIRO<br>JSSL NG vs. AKSIL                                                                                                                                                                       |       |
| 9:20 AM<br>9:40 AM<br>10:00 AM<br>10:20 AM                                                                       | iPlay vs. Cuki Japan<br>DTHH vs. BSL United<br>Cuki Japan vs. JSSL Elite<br>Iam-Suree vs. BSL United                                                                                                                                           |       | BSL Inter vs. JSSL NG RED FC vs. BIS CRUZEIRO JSSL NG vs. AKSIL BSS vs. BIS CRUZEIRO                                                                                                                                                        |       |
| 9:20 AM<br>9:40 AM<br>10:00 AM<br>10:20 AM<br>10:40 AM                                                           | iPlay vs. Cuki Japan<br>DTHH vs. BSL United<br>Cuki Japan vs. JSSL Elite<br>Iam-Suree vs. BSL United<br>iPlay vs. DTHH                                                                                                                         |       | BSL Inter vs. JSSL NG RED FC vs. BIS CRUZEIRO JSSL NG vs. AKSIL BSS vs. BIS CRUZEIRO BSL Inter vs. RED FC                                                                                                                                   |       |
| 9:20 AM<br>9:40 AM<br>10:00 AM<br>10:20 AM<br>10:40 AM<br>11:00 AM                                               | iPlay vs. Cuki Japan DTHH vs. BSL United Cuki Japan vs. JSSL Elite Iam-Suree vs. BSL United iPlay vs. DTHH JSSL Elite vs. BSL United                                                                                                           |       | BSL Inter vs. JSSL NG  RED FC vs. BIS CRUZEIRO  JSSL NG vs. AKSIL  BSS vs. BIS CRUZEIRO  BSL Inter vs. RED FC  AKSIL vs. BIS CRUZEIRO                                                                                                       |       |
| 9:20 AM<br>9:40 AM<br>10:00 AM<br>10:20 AM<br>10:40 AM<br>11:00 AM                                               | iPlay vs. Cuki Japan DTHH vs. BSL United Cuki Japan vs. JSSL Elite Iam-Suree vs. BSL United iPlay vs. DTHH JSSL Elite vs. BSL United Cuki Japan vs. DTHH                                                                                       |       | BSL Inter vs. JSSL NG RED FC vs. BIS CRUZEIRO JSSL NG vs. AKSIL BSS vs. BIS CRUZEIRO BSL Inter vs. RED FC AKSIL vs. BIS CRUZEIRO JSSL NG vs. RED FC                                                                                         |       |
| 9:20 AM<br>9:40 AM<br>10:00 AM<br>10:20 AM<br>10:40 AM<br>11:00 AM<br>11:20 AM                                   | iPlay vs. Cuki Japan DTHH vs. BSL United Cuki Japan vs. JSSL Elite Iam-Suree vs. BSL United iPlay vs. DTHH JSSL Elite vs. BSL United Cuki Japan vs. DTHH Iam-Suree vs. iPlay                                                                   |       | BSL Inter vs. JSSL NG  RED FC vs. BIS CRUZEIRO  JSSL NG vs. AKSIL  BSS vs. BIS CRUZEIRO  BSL Inter vs. RED FC  AKSIL vs. BIS CRUZEIRO  JSSL NG vs. RED FC  BSS vs. BSL Inter                                                                |       |
| 9:20 AM<br>9:40 AM<br>10:00 AM<br>10:20 AM<br>10:40 AM<br>11:00 AM<br>11:20 AM<br>11:40 AM                       | iPlay vs. Cuki Japan DTHH vs. BSL United Cuki Japan vs. JSSL Elite Iam-Suree vs. BSL United iPlay vs. DTHH JSSL Elite vs. BSL United Cuki Japan vs. DTHH Iam-Suree vs. iPlay DTHH vs. JSSL Elite                                               |       | BSL Inter vs. JSSL NG  RED FC vs. BIS CRUZEIRO  JSSL NG vs. AKSIL  BSS vs. BIS CRUZEIRO  BSL Inter vs. RED FC  AKSIL vs. BIS CRUZEIRO  JSSL NG vs. RED FC  BSS vs. BSL Inter  RED FC vs. AKSIL                                              |       |
| 9:20 AM<br>9:40 AM<br>10:20 AM<br>10:40 AM<br>11:20 AM<br>11:20 AM<br>11:40 AM<br>12:40 PM                       | iPlay vs. Cuki Japan DTHH vs. BSL United Cuki Japan vs. JSSL Elite Iam-Suree vs. BSL United iPlay vs. DTHH JSSL Elite vs. BSL United Cuki Japan vs. DTHH Iam-Suree vs. iPlay DTHH vs. JSSL Elite BSL United vs. iPlay                          |       | BSL Inter vs. JSSL NG  RED FC vs. BIS CRUZEIRO  JSSL NG vs. AKSIL  BSS vs. BIS CRUZEIRO  BSL Inter vs. RED FC  AKSIL vs. BIS CRUZEIRO  JSSL NG vs. RED FC  BSS vs. BSL Inter  RED FC vs. AKSIL  BIS CRUZEIRO vs. BSL Inter                  |       |
| 9:20 AM<br>9:40 AM<br>10:00 AM<br>10:20 AM<br>10:40 AM<br>11:00 AM<br>11:20 AM<br>12:40 PM<br>1:00 PM<br>1:20 PM | iPlay vs. Cuki Japan DTHH vs. BSL United Cuki Japan vs. JSSL Elite Iam-Suree vs. BSL United iPlay vs. DTHH JSSL Elite vs. BSL United Cuki Japan vs. DTHH Iam-Suree vs. iPlay DTHH vs. JSSL Elite BSL United vs. iPlay Cuki Japan vs. Iam-Suree |       | BSL Inter vs. JSSL NG  RED FC vs. BIS CRUZEIRO  JSSL NG vs. AKSIL  BSS vs. BIS CRUZEIRO  BSL Inter vs. RED FC  AKSIL vs. BIS CRUZEIRO  JSSL NG vs. RED FC  BSS vs. BSL Inter  RED FC vs. AKSIL  BIS CRUZEIRO vs. BSL Inter  JSSL NG vs. BSS |       |

The finals will play sudden death extra time for 5 minutes in the event of a draw. If the scores are still tied, there will be best of 3 penalties, followed by sudden death.

| U11      | (Group A) PITCH 2A      | SCORE | (Group B) PITCH 2B        | SCORE |
|----------|-------------------------|-------|---------------------------|-------|
| 8:20 AM  | JSSL NG vs. Luk E-San   |       | BSS vs. iPlay             |       |
| 8:40 AM  | FC PLANET vs. BSL Inter |       | JSSL Elite vs. INSPIRE    |       |
| 9:00 AM  | Galaxy vs. BIFC         |       | Cuki Japan vs. PFA        |       |
| 9:20 AM  | Luk E-San vs. Harrow    |       | iPlay vs. Arsenal         |       |
| 9:40 AM  | JSSL NG vs. BIFC        |       | BSS vs. PFA               |       |
| 10:00 AM | FC PLANET vs. Galaxy    |       | JSSL Elite vs. Cuki Japan |       |
| 10:20 AM | Harrow vs. BSL Inter    |       | Arsenal vs. INSPIRE       |       |
| 10:40 AM | Luk E-San vs. BIFC      |       | iPlay vs. PFA             |       |
| 11:00 AM | JSSL NG vs. FC PLANET   |       | BSS vs. JSSL Elite        |       |
| 11:20 AM | BIFC vs. Harrow         |       | PFA vs. Arsenal           |       |
| 11:40 AM | BSL Inter vs. Galaxy    |       | INSPIRE vs. Cuki Japan    |       |
| 12:00 PM | Luk E-San vs. FC PLANET |       | iPlay vs. JSSL Elite      |       |
| 12:20 PM | Harrow vs. Galaxy       |       | Arsenal vs. Cuki Japan    |       |
| 12:40 PM | BIFC vs. FC PLANET      |       | PFA vs. JSSL Elite        |       |
| 1:00 PM  | BSL Inter vs. JSSL NG   |       | INSPIRE vs. BSS           |       |
| 1:20 PM  | FC PLANET vs. Harrow    |       | JSSL Elite vs. Arsenal    |       |
| 1:40 PM  | Galaxy vs. JSSL NG      |       | Cuki Japan vs. BSS        |       |
| 2:00 PM  | BSL Inter vs. Luk E-San |       | INSPIRE vs. iPlay         |       |
| 2:20 PM  | Harrow vs. JSSL NG      |       | Arsenal vs. BSS           |       |
| 2:40 PM  | Galaxy vs. Luk E-San    |       | Cuki Japan vs. iPlay      |       |
| 3:00 PM  | BIFC vs. BSL Inter      |       | PFA vs. INSPIRE           |       |
|          |                         |       |                           |       |

| U15      | (Group A) PITCH 1A                | SCORE | (Group B) PITCH 1B           | SCORE |
|----------|-----------------------------------|-------|------------------------------|-------|
| 8:20 AM  | JSSL NG vs. Luk E-San             |       | JSSL Elite vs. BSL Athletico |       |
| 8:40 AM  | BISP CRUZEIRO vs. Jakarta Dragons |       | iPlay vs. Lansak             |       |
| 9:00 AM  | DTHH vs. Santa Cruz               |       | BSL United vs. Nawamin       |       |
| 9:20 AM  | Luk E-San vs. BSL Inter           |       | BSL Athletico vs. FC PLANET  |       |
| 9:40 AM  | JSSL NG vs. Santa Cruz            |       | JSSL Elite vs. Nawamin       |       |
| 10:00 AM | BISP CRUZEIRO vs. DTHH            |       | iPlay vs. BSL United         |       |
| 10:20 AM | BSL Inter vs. Jakarta Dragons     |       | FC PLANET vs. Lansak         |       |
| 10:40 AM | Luk E-San vs. Santa Cruz          |       | BSL Athletico vs. Nawamin    |       |
| 11:00 AM | JSSL NG vs. BISP CRUZEIRO         |       | JSSL Elite vs. iPlay         |       |
| 11:20 AM | Santa Cruz vs. BSL Inter          |       | Nawamin vs. FC PLANET        |       |
| 11:40 AM | Jakarta Dragons vs. DTHH          |       | Lansak vs. BSL United        |       |
| 12:00 PM | Luk E-San vs. BISP CRUZEIRO       |       | BSL Athletico vs. iPlay      |       |
| 12:20 PM | BSL Inter vs. DTHH                |       | FC PLANET vs. BSL United     |       |
| 12:40 PM | Santa Cruz vs. BISP CRUZEIRO      |       | Nawamin vs. iPlay            |       |
| 1:00 PM  | Jakarta Dragons vs. JSSL NG       |       | Lansak vs. JSSL Elite        |       |
| 1:20 PM  | BISP CRUZEIRO vs. BSL Inter       |       | iPlay vs. FC PLANET          |       |
| 1:40 PM  | DTHH vs. JSSL NG                  |       | BSL United vs. JSSL Elite    |       |
| 2:00 PM  | Jakarta Dragons vs. Luk E-San     |       | Lansak vs. BSL Athletico     |       |
| 2:20 PM  | BSL Inter vs. JSSL NG             |       | FC PLANET vs. JSSL Elite     |       |
| 2:40 PM  | DTHH vs. Luk E-San                |       | BSL United vs. BSL Athletico |       |
| 3:00 PM  | Santa Cruz vs. Jakarta Dragons    |       | Nawamin vs. Lansak           |       |

| U12      | (Group A) PITCH 3A              | SCORE | (Group B) PITCH 3B        | SCORE |
|----------|---------------------------------|-------|---------------------------|-------|
| 8:20 AM  | Bsl Inter vs. ESSA Laurence     |       |                           |       |
| 8:40 AM  | JSSL NG vs. Lansak              |       | Albirex vs. iPlay         |       |
| 9:00 AM  | BISP CRUZEIRO vs. MBF           |       | Luk E-San vs. JSSL Elite  |       |
| 9:20 AM  |                                 |       | BSL United vs. BSS        |       |
| 9:40 AM  | Lansak vs. Bsl Inter            |       |                           |       |
| 10:00 AM | ESSA Laurence vs. MBF           |       | JSSL Elite vs. Albirex    |       |
| 10:20 AM | JSSL NG vs. BISP CRUZEIRO       |       | iPlay vs. BSS             |       |
| 10:40 AM |                                 |       | Luk E-San vs. BSL United  |       |
| 11:00 AM | Bsl Inter vs. MBF               |       |                           |       |
| 11:20 AM | Lansak vs. BISP CRUZEIRO        |       | Albirex vs. BSS           |       |
| 11:40 AM | ESSA Laurence vs. JSSL NG       |       | JSSL Elite vs. BSL United |       |
| 12:00 PM |                                 |       | iPlay vs. Luk E-San       |       |
| 12:20 PM | BISP CRUZEIRO vs. Bsl Inter     |       |                           |       |
| 12:40 PM | MBF vs. JSSL NG                 |       | BSL United vs. Albirex    |       |
| 1:00 PM  | Lansak vs. ESSA Laurence        |       | BSS vs. Luk E-San         |       |
| 1:20 PM  |                                 |       | JSSL Elite vs. iPlay      |       |
| 1:40 PM  | Bsl Inter vs. JSSL NG           |       |                           |       |
| 2:00 PM  | BISP CRUZEIRO vs. ESSA Laurence |       | Albirex vs. Luk E-San     |       |
| 2:20 PM  | MBF vs. Lansak                  |       | BSL United vs. iPlay      |       |
| 2:40 PM  |                                 |       | BSS vs. JSSL Elite        |       |

| U13      | (Group A) PITCH 3C         | SCORE | (Group             | ) B)           | PITCH | SCORE |
|----------|----------------------------|-------|--------------------|----------------|-------|-------|
| 8:20 AM  | BSS vs. Samutprakan        |       | iPlay vs.          | Lansak         | 3B    |       |
| 8:40 AM  | Albirex vs. Santa Cruz     |       |                    |                |       |       |
| 9:00 AM  |                            |       | BSL United vs.     | Wittayanont FA | 3C    |       |
| 9:20 AM  | PFA vs. BSL Inter          |       | MBF vs.            | JSSL Elite     | 3A    |       |
| 9:40 AM  | Santa Cruz vs. BSS         |       | Wittayanont FA vs. | iPlay          | 3B    |       |
| 10:00 AM | Samutprakan vs. BSL Inter  |       |                    |                |       |       |
| 10:20 AM |                            |       | Lansak vs.         | JSSL Elite     | 3C    |       |
| 10:40 AM | Albirex vs. PFA            |       | BSL United vs.     | MBF            | 3A    |       |
| 11:00 AM | BSS vs. BSL Inter          |       | iPlay vs.          | JSSL Elite     | 3B    |       |
| 11:20 AM | Santa Cruz vs. PFA         |       |                    |                |       |       |
| 11:40 AM |                            |       | Wittayanont FA vs. | MBF            | 3C    |       |
| 12:00 PM | Samutprakan vs. Albirex    |       | Lansak vs.         | BSL United     | 3A    |       |
| 12:20 PM | PFA vs. BSS                |       | MBF vs.            | iPlay          | 3B    |       |
| 12:40 PM | BSL Inter vs. Albirex      |       |                    |                |       |       |
| 1:00 PM  |                            |       | JSSL Elite vs.     | BSL United     | 3C    |       |
| 1:20 PM  | Santa Cruz vs. Samutprakan |       | Wittayanont FA vs. | Lansak         | 3A    |       |
| 1:40 PM  | BSS vs. Albirex            |       | iPlay vs.          | BSL United     | 3B    |       |
| 2:00 PM  | PFA vs. Samutprakan        |       |                    |                |       |       |
| 2:20 PM  |                            |       | MBF vs.            | Lansak         | 3C    |       |
| 2:40 PM  | BSL Inter vs. Santa Cruz   |       | JSSL Elite vs.     | Wittayanont FA | 3A    |       |